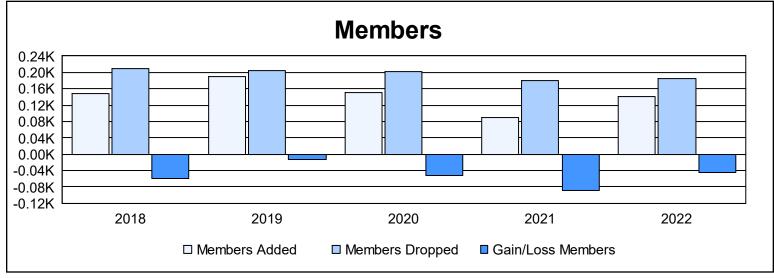

District 112 D

As of June 2022 Cumulative

| Year      | New<br>Clubs | Dropped<br>Clubs | Gain/<br>Loss<br>Clubs | New<br>Members | Charter<br>Members | Reinstate<br>Members | Transfer<br>Members | Total<br>Member<br>Added | Total<br>Members<br>Dropped | Gain/<br>Loss<br>Members |
|-----------|--------------|------------------|------------------------|----------------|--------------------|----------------------|---------------------|--------------------------|-----------------------------|--------------------------|
| 2017-2018 | 0            | 2                | -2                     | 133            | 4                  | 2                    | 10                  | 149                      | 209                         | -60                      |
| 2018-2019 | 1            | 0                | 1                      | 145            | 26                 | 8                    | 11                  | 190                      | 204                         | -14                      |
| 2019-2020 | 0            | 0                | 0                      | 113            | 3                  | 4                    | 31                  | 151                      | 203                         | -52                      |
| 2020-2021 | 0            | 2                | -2                     | 61             | 5                  | 3                    | 21                  | 90                       | 179                         | -89                      |
| 2021-2022 | 0            | 4                | -4                     | 103            | 6                  | 2                    | 29                  | 140                      | 185                         | -45                      |
| Average   | 0            | 2                | -1                     | 111            | 9                  | 4                    | 20                  | 144                      | 196                         | -52                      |